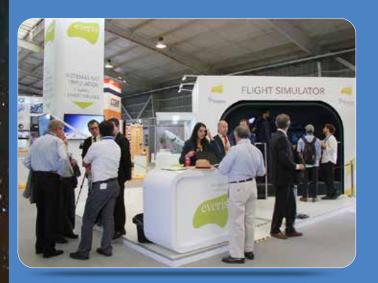

#### SHELL SCHEME SQM

Area inside the halls with a minimum display of 12 SQM in the wall sector, and 32 SQM in the central sector. Its structure is formed by two side walls and one in the back.

The stand is provided by the Organizing Committee.

## SPACE ONLY SQM

Area specially designed for those exhibitors that want to carry out their architectural projects.

This space is located mainly in the central area of halls, and it allows exhibitors to add a second floor, as long as they already have a minimum 100 SQM base surface. This second floor can be used only as a meeting room and/or lounge.