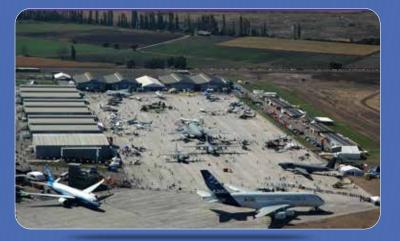

# **VENUE EXHIBITION AREA**

#### **AIRCRAFT DISPLAY PARK**

The fair offers you a wide area to display different aircraft in a privileged sector surrounded by the fair's halls and chalets.

When renting this space, an information panel is included with the aircraft standard data (if requested) as well as trade day invitations and three (3) badges for the aircraft's pilots and/or crew, plus parking spaces according to the rental category.