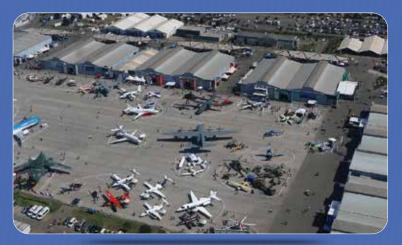

# **VENUE EXHIBITION AREA**

#### **AIRCRAFT DISPLAY PARK**

The fair offers you a wide area to display different aircraft in a privileged sector surrounded by the fair's halls and chalets.

When renting this space, an information panel is included with the aircraft standard data (if requested) as well as trade day invitations and three (3) badges for the aircraft's pilots and/or crew, plus parking spaces according to the rental category.