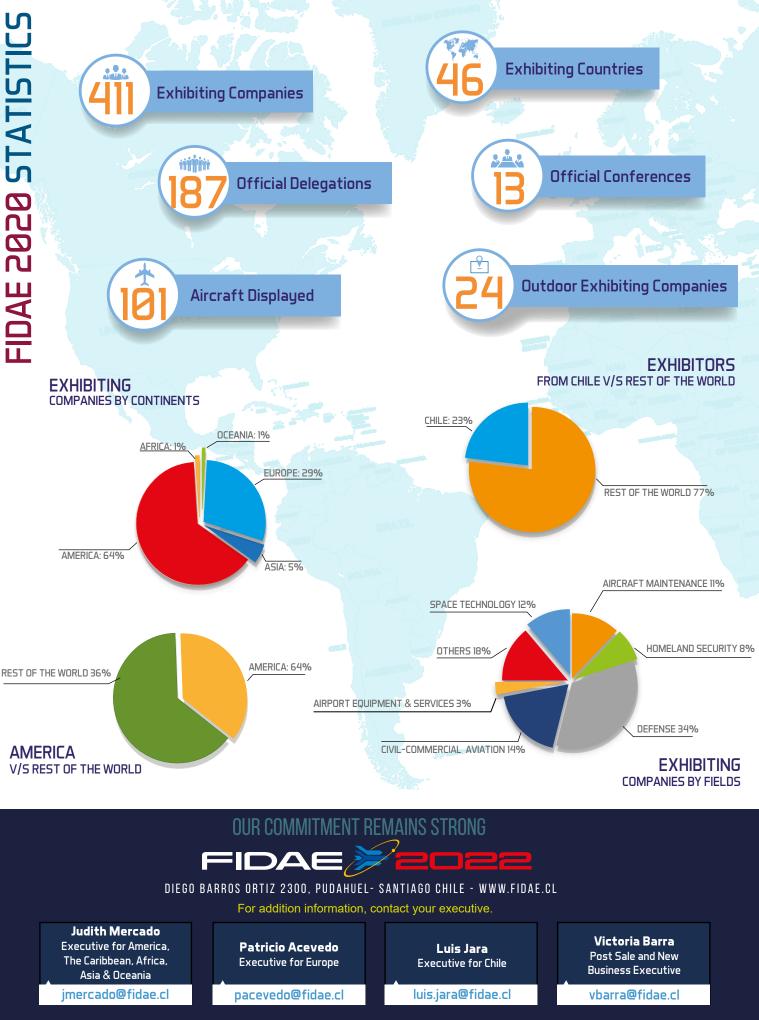

aft standard data (if requested) as well as trade day invitations and three (3) badges for the aircraft's pilots and/or crew, plus parking spaces according to the rental category.

In addition, FIDAE will maximize your visibility by offering advertisement at a low price on the fences surrounding your aircraft.

| MAXIMUM TAKE-OFF WEIGHT<br>(metric tons) | USD \$ |
|------------------------------------------|--------|
| LESS THAN 01                             | 1,300  |
| FROM 01 UP TO 03                         | 1,800  |
| FROM 03 UP TO 10                         | 3,600  |
| FROM 10 UP TO 25                         | 4,800  |
| FROM 25 UP TO 40                         | 6,100  |
| FROM 40 UP TO 60                         | 9,300  |
| FROM 60                                  | 13,600 |