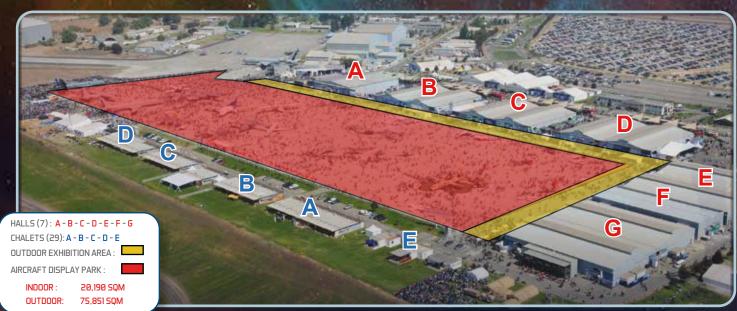

UNLIMITED OPPORTUNITIE5

# WHAT IN THE OWNER OF THE OWNER OWNER OF THE OWNER OWNE OWNER OWNER

OFFICIAL PUBLICATION OF FIDAE

# INTERNATIONAL AIR & SPACE FAIR

# APRIL 5 - 10 2022

Arturo Merino Benitez Airport Santiago, Chile www.fidae.cl

AND STATE OVER STOLAND? - THE THE ADDR





ORGANIZED BY THE CHILEAN AIR FORCE

### **2022 OPPORTUNITIES**



OFFICIAL CONFERENCES

THEME PAVILIONS: CHILEAN SME AND SPACE TECHNOLOGY



RPA FLIGHT DEMONSTRATION AREA



INTERNATIONAL OFFICIAL DELEGATIONS

OPPORTUNITIES FOR ADVERTISING AND SPONSORSHIP

# **BUSINESS AREA**



# **VENUE EXHIBITION AREA**



#### SHELL SCHEME SQM

Area inside the halls with a minimum display of 12 SQM in the wall sector, and 32 SQM in the central sector. Its structure is formed by two side walls and one in the back.

The stand is provided by the Organizing Committee.

| PRICES                 |              |
|------------------------|--------------|
| TURNKEY STAND 16 SQM : | USD \$ 9,920 |
| TURNKEY STAND 12 SQM:  | USD \$ 7,440 |

USD \$ 620 PER SQM





## SPACE ONLY SQM

Area specially designed for those exhibitors that want to carry out their architectural projects.

This space is located mainly in the central area of halls, and it allows exhibitors to add a second floor, as long as they already have a minimum 100 SQM base surface. This second floor can be used only as a meeting room and/or lounge.

**